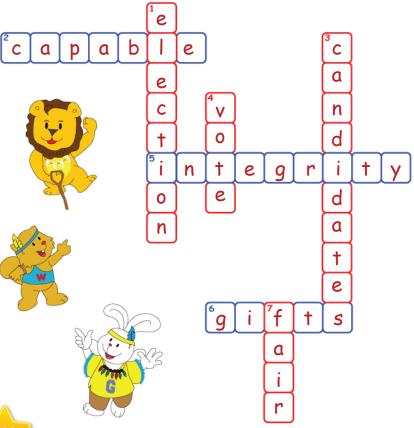

## **Crossword** Puzzle

Complete the crossword puzzle below using the vocabulary words in the story.

## Down

- 1. The animal tribe was holding an <u>election</u> for their chief.
- 3.Lion King and Crocodile Head are the two candidates of the election.
- 4. Walala was impressed by Lion King's speech and decided to <u>vote</u> for him.
- 7.We should support a <u>fair</u> election based on real capabilities.

## Across

- 2.Lion King was a very <u>capable</u> leader. He often helped the tribe members to solve problems.
- 5. Walala thought that Crocodile Head did not have real integrity and leadership.
  - to the animals in order to gain their votes.