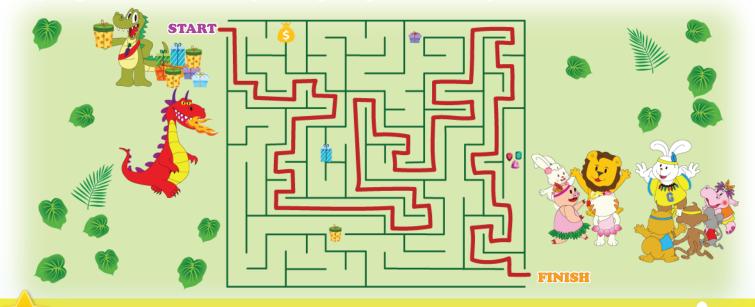

## Maze Game

Try to get out of the maze by avoiding the gifts offered by Crocodile Head.

After completing the worksheet, please invite your parents to put a  $\lor$  in the space provided in support of a clean and fair election.