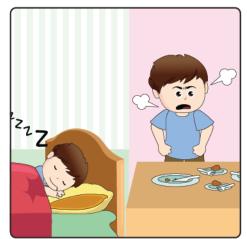

### Fill in the Blanks

What are the consequences if Tommy did not manage his time well? Fill in the blanks using the vocabulary words in the story.

Tommy took a nap and was late at his friend's birthday party. He wasted his own and others'\_\_\_\_ since he was not

Tommy kept playing electronic games and did not go to sleep until very late. He could not finish his \_\_\_\_ and was \_\_\_\_\_ to school.

| Tommy                              | was lat | e for   | the   | school's |  |  |  |  |
|------------------------------------|---------|---------|-------|----------|--|--|--|--|
| sports day. Tommy's relay team was |         |         |       |          |  |  |  |  |
|                                    | an      | id lost | the g | ame. His |  |  |  |  |
| team members no longer             |         |         |       |          |  |  |  |  |
| him.                               |         |         |       |          |  |  |  |  |